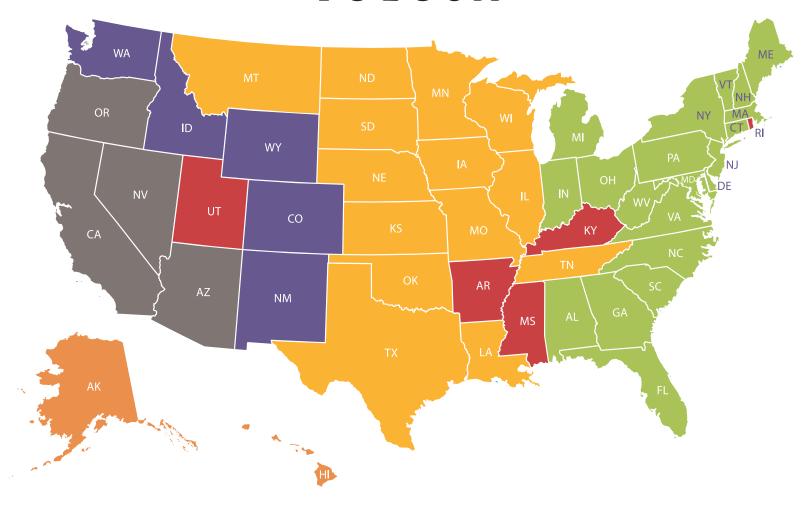

## **Holiday Shipping Deadline Dates**

|               | 1-2 Days | 2 Days | 3 Days | 4-5 Days | 2-Day Air |
|---------------|----------|--------|--------|----------|-----------|
| GROUND*       | 12/18    | 12/16  | 12/15  | 12/14    | N/A       |
| 2ND DAY**     | N/A      | N/A    | 12/16  | 12/16    | 12/16     |
| OVERNIGHT**   | 12/21    | 12/21  | 12/21  | 12/21    | 12/21     |
| NO-SHIP STATE | Χ        |        |        |          |           |